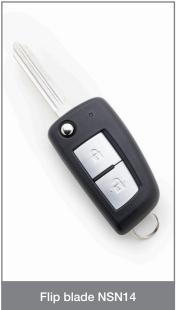

## Main features

The Silca Remote Car Key for Nissan NSN14R40 has a similar design to the original key and is supplied ready-to-programme with the PCB, transponder and NSN14 flip blade included.

The key features two function buttons (lock and unlock) and can be programmed with Smart Pro.