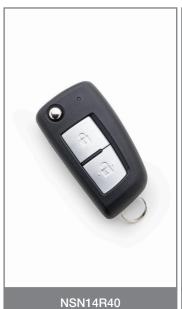

## New Silca Remote Car Key NSN14R40 compatible with Nissan\*

Silca is pleased to introduce a new reference for duplicating remote car keys compatible with best-selling Nissan\* models like the Qashqai and the Micra: a perfect solution for replacing damaged or lost original keys, or to have a duplicate in case of emergency.

## Main features

The Silca Remote Car Key for Nissan NSN14R40 has a similar design to the original key and is supplied ready-to-programme with the PCB, transponder and NSN14 flip blade included.

The key features two function buttons (lock and unlock) and can be programmed with Smart Pro.

The key is packed individually in a plastic clamshell for easy identification and hook display.

The Silca Remote Car Key NSN14R40 has been produced in conformity with CE mark European standards.

| Application list for NSN14R40 |         |         |      |      |         |        |           |               |
|-------------------------------|---------|---------|------|------|---------|--------|-----------|---------------|
| Make*                         | Model   | Chassis | From | То   | Buttons | Trp ID | Frequency | Silca profile |
| Nissan                        | Micra   | K14     | 2017 | 2022 | 2       | 49-1E  | 433 FM    | NSN14         |
| Nissan                        | Pulsar  | C13     | 2014 | 2019 | 2       | 49-1E  | 433 FM    | NSN14         |
| Nissan                        | Qashqai | J11     | 2014 | 2017 | 2       | 49-1E  | 433 FM    | NSN14         |
| Nissan                        | X-Trail | T32     | 2014 | 2017 | 2       | 49-1E  | 433 FM    | NSN14         |