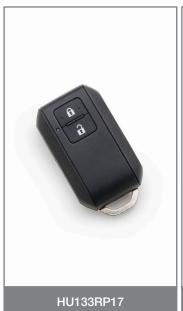

## Silca Proximity Car Key HU133RP17 compatible with Suzuki\*

Silca is pleased to introduce a new reference for duplicating remote car keys compatible with the Suzuk Swift: the perfect solution for replacing damaged or lost original keys, or to have a duplicate in case of emergency.

## Main features

The Silca Proximity Car Key HU133RP17 has a similar design to the original key and is supplied ready-to-programme with the PCB, transponder and HU133R emergency key blade included.

The key features two function buttons (lock, unlock) and can be programmed with Smart Pro.