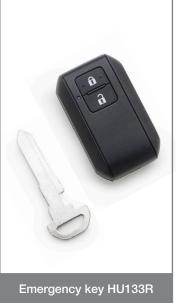

## Main features

The Silca Proximity Car Key HU133RP17 has a similar design to the original key and is supplied ready-to-programme with the PCB, transponder and HU133R emergency key blade included.

The key features two function buttons (lock, unlock) and can be programmed with Smart Pro.